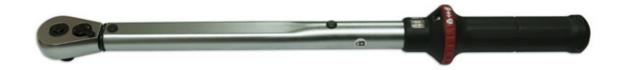

## Torque Wrench 1"D 200 - 1000Nm

Dual scale torque wrench, with ratchet function for quick clockwise torque operation. Featuring a magnified window for the torque setting, with an additional micro-adjustment window, this torque wrench is easily adjusted using the locking button in the handle end.

## **Additional Information**

- Range: 200 1000Nm (147 737lb-ft).
- 45 teeth ratchet mechanism; 1"D x 1250mm long.
- · An audible signal when the desired torque value is achieved.
- Accuracy: ±3% tolerance from the set scale value.
- Manufactured and certificated to ISO6789-1: 2017. Supplied in moulded case for storage.